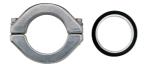

Mounting kit for HiPace 60/80, DN 40 ISO-KF, including centering ring and clamping ring

## Mounting kit for HiPace 60/80, DN 40 ISO-KF, including centering ring and clamping ring $\,$

- DN 40 ISO-KF
- Suitable for HiPace 60/80
- Centering ring
- Clamping ring
- Note: Required for secure mounting of the turbopump

|                   | Mounting kit for HiPace 60/80, DN 40 ISO-KF, including centering ring and clamping ring |
|-------------------|-----------------------------------------------------------------------------------------|
| Connection flange | DN 40 ISO-KF                                                                            |

| Order number                                                                                   | Mounting kit for HiPace 60/80, DN 40 ISO-KF, including centering ring and clamping ring |
|------------------------------------------------------------------------------------------------|-----------------------------------------------------------------------------------------|
| Mounting kit for HiPace 60/80, DN 40 ISO-<br>KF, including centering ring and clamping<br>ring | PM 016 625 -T                                                                           |