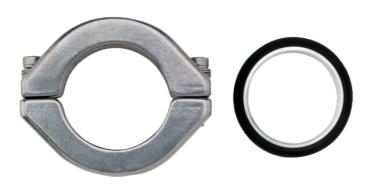

Mounting kit for HiPace 60/80, DN 40 ISO-KF, including centering ring and clamping ring

## Mounting kit for HiPace 60/80, DN 40 ISO-KF, including centering ring and clamping ring $\,$

- DN 40 ISO-KF
- Suitable for HiPace 60/80
- Centering ring
- Clamping ring
- Note: Required for secure mounting of the turbopump

|                   | Mounting kit for HiPace 60/80, DN 40 ISO-KF, including centering ring and clamping ring |
|-------------------|-----------------------------------------------------------------------------------------|
| Connection flange | DN 40 ISO-KF                                                                            |

| Order number                                                                                   | Mounting kit for HiPace 60/80, DN 40 ISO-KF, including centering ring and clamping ring |
|------------------------------------------------------------------------------------------------|-----------------------------------------------------------------------------------------|
| Mounting kit for HiPace 60/80, DN 40 ISO-<br>KF, including centering ring and clamping<br>ring | PM 016 625 -T                                                                           |